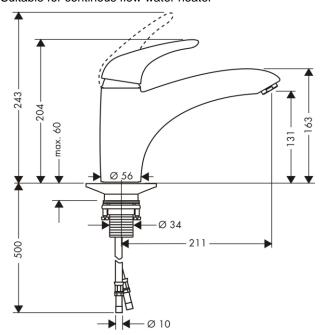

## **SPECIFICATION SHEET - fittings**

| BRAND:                         | hansgrohe                                                                                                          |
|--------------------------------|--------------------------------------------------------------------------------------------------------------------|
| ORIGIN:                        | Germany                                                                                                            |
| SERIES:                        | Sink Mixers                                                                                                        |
| PRODUCT<br>DESCRIPTION:        | Allegra Ellegance Single lever kitchen mixer • Flow rate: 10 l./min. at 3 bar • Flow pressure; 1~5 bar (15~70 psi) |
| MODEL No.                      | 33810 000                                                                                                          |
| FINISH/COLOUR:                 | Chrome-plated                                                                                                      |
| DIMENSIONS:                    | 204mm height<br>211mm spout projection                                                                             |
| OPTIONAL<br>MATCHING<br>PARTS: | 2x angle valve ½"x¾"                                                                                               |

Technical Informations: Suitable for continous flow water heater

**REMINDER:** Pipe flushing must be done before faucets are installed. Failure to do so voids the warranty

Do not use cleaners containing abrasive cleansers, ammonia, bleach, acids, waxes, alcohol, solvents or other products not recommended for chrome.